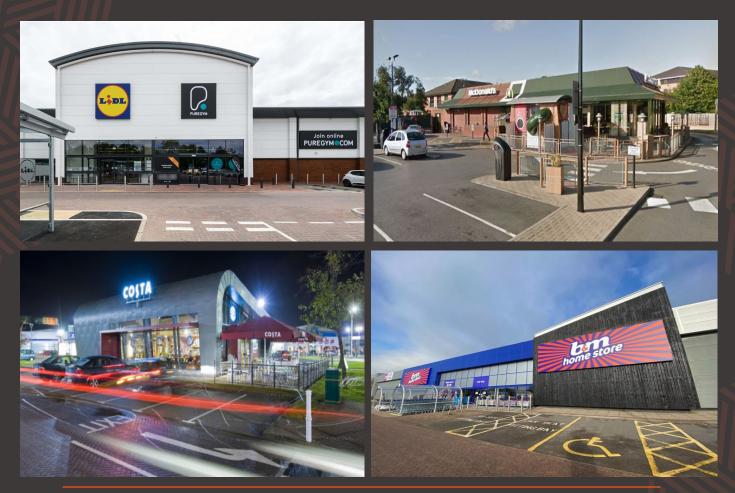

Castle Marina is home to a varierty of retail and leisure operators including Sainsbury's, McDonalds, Lidl, PureGym, Pizza Hut, Home Sense, Costa Coffee, Currys Electronics, Premier Inn Hotel, Wren Kitchens, Sytner, Dunelm and B&M.