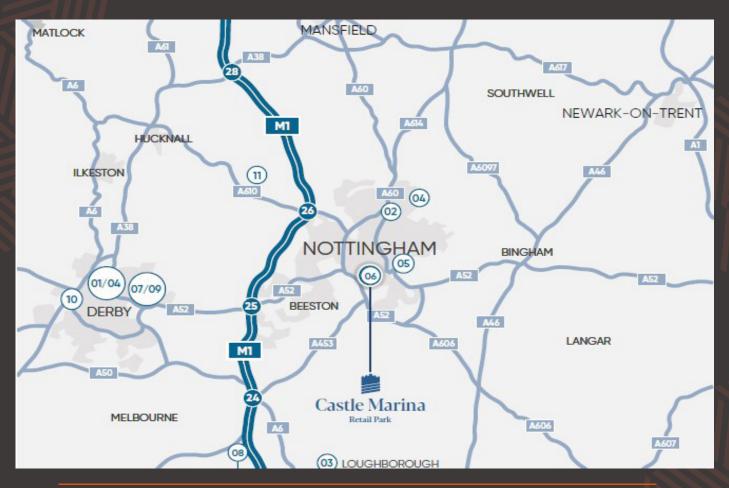

## LOCATION

The property is located within the exceptionally well established **Castle Marina** site within Nottingham City Centre. The unit is 1 mile south of Nottingham's Market Square located just off the A453 Queens Drive, close to its junction with Castle Bridge Road.

Castle Marina is home to a varierty of retail and leisure operators including Sainsbury's, McDonalds, Lidl, PureGym, Pizza Hut, Home Sense, Costa Coffee, Currys Electronics, Premier Inn Hotel, Wren Kitchens, Sytner, Dunelm and B&M.