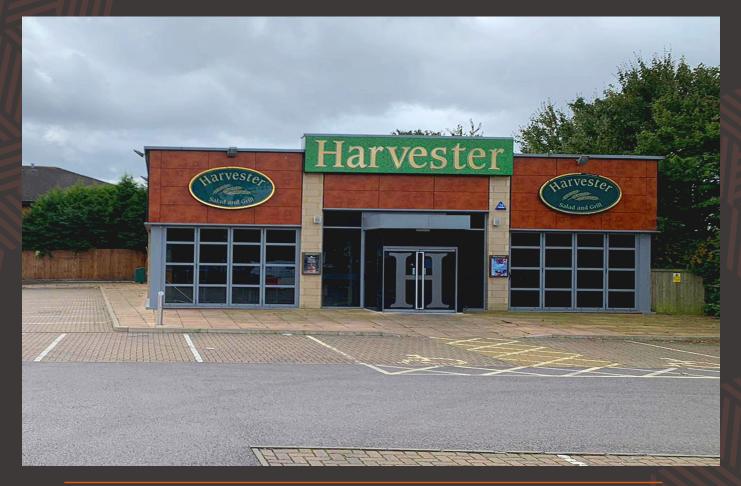

# TO LET : FORMER RESTAURANT UNIT SUITABLE FOR A VARIETY OF USES Former Harvester, Castle Bridge Road, Castle Marina, Nottingham, NG7 1GX

- 41 car parking spaces.
- 4,500 ft<sup>2</sup> set within a 0.5 acre site.
- Can be redeveloped to suit requirements.
- Extensive catchment population of 325,000 within a 15 minute drive time.

# TO LET : FORMER RESTAURANT UNIT SUITABLE FOR A VARIETY OF USES

Former Harvester, Castle Bridge Road, Castle Marina, Nottingham, NG7 1GX

# **TO LET : FORMER RESTAURANT UNIT SUITABLE FOR A VARIETY OF USES** Former Harvester, Castle Bridge Road, Castle Marina,Nottingham, NG7 1GX